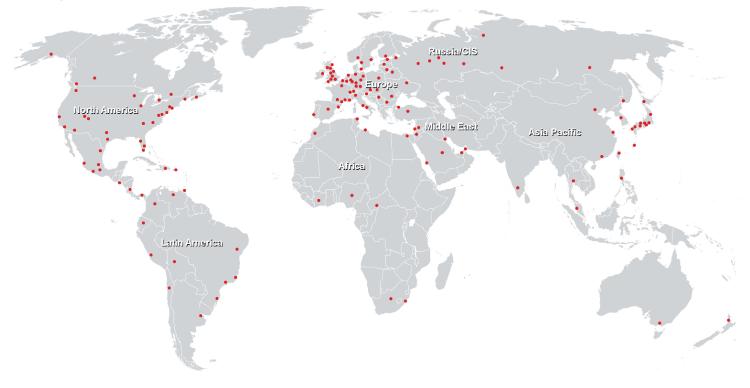

ys

#### Who should attend

- Brocade Switch Administrators, Field/System Engineers and technical support staff
- Customers seeking a BCFP Certification

#### **Prerequisites**

#### Brocade SAN Fundamentals (BRF)

#### **Course Content**

- QoS Concepts & Configuration, TI-Zones & Ingress Limiting on a Brocade Switch
- Top Talker Feature Overview
- Routing Configuration between various Fabrics with Brocade Switch/Router platforms
- Concept & Configuration of FCIP Solutions with Brocade platforms
- New license concepts for Brocade B-Series Switches
- FC FastWrite Overview
- DCC- & SCC-Policies, ACLs & DH-CHAP
- Concept & Configuration of a Brocade Access Gateway with AG F-Port-Trunking
- Advanced Troubleshooting Concepts & Tools

# Brocade SAN Advanced (BRA)

# Training Centres worldwide





## Fast Lane Institute for Knowledge Transfer (Switzerland) AG

Husacherstrasse 3 CH-8304 Wallisellen Tel. +41 44 832 50 80

info@flane.ch, https://www.flane.ch