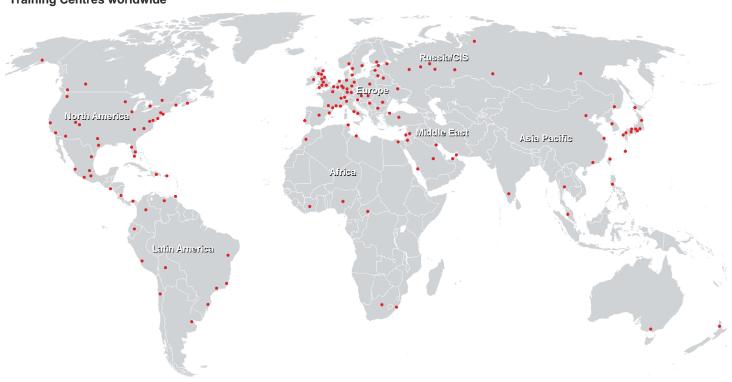

ort Building Process
- Navigate the Report Builder
- · Create Custom Reports Using a Standard Report Type
- Use Filters and Filter Logic
- Export Your Report

## **Summarizing Your Data**

- Understand the Difference Between a Summary and Matrix Report
- Use Bucket Fields to Segment Your Data
- Use Custom Summary Formulas to Perform Calculations on Your Report Data

### **Getting More Insight from Your Data**

- · Add Conditional Highlighting to a Report
- Create Charts to Display Summary Data
- Schedule and Email a Report to Run

#### **Dashboards**

- · Articulate What a Dashboard Is
- Understand the Benefits of Creating Dashboards in Lightning
- · Create a Dashboard Using the Dashboard Builder

# Reporting Fundamentals in Lightning Experience (RPX101)

# **Training Centres worldwide**





## Fast Lane Institute for Knowledge Transfer (Switzerland) AG

Husacherstrasse 3 CH-8304 Wallisellen Tel. +41 44 832 50 80

info@flane.ch, https://www.flane.ch